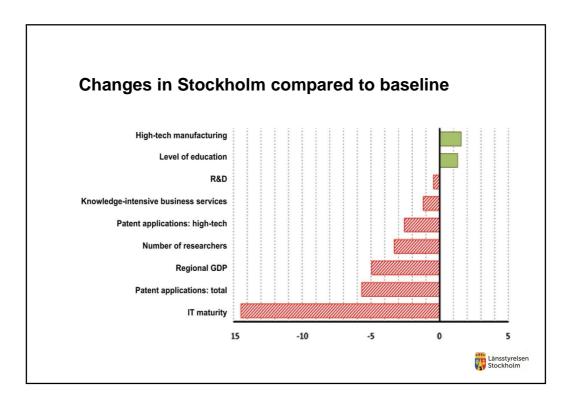

## Greater innovative strength

- Stockholm County is described as the most knowledge-intensive region outside the USA.
- But international competition is intense and measures to promote innovation are required – especially to secure cuttingedge expertise.