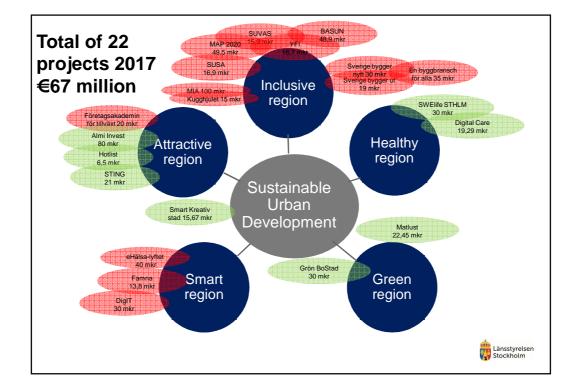

.
- The expansion of broadband particularly in rural areas – is important.
- Expansion must occur in parallel with the planning of new housing and workplaces, and it must take place in an eco-friendly way.

Länsstyrelsen Stockholm





## Functional labour market & skills supply

- The need for a highly qualified workforce is rising rapidly.
- A secured skills supply, better matching and faster establishment in the labour market are prioritised measures.

Länsstyrelsen Stockholm

Länsstyrelsen Stockholm



## Greater innovative strength

- Stockholm County is described as the most knowledge-intensive region outside the USA.
- But international competition is intense and measures to promote innovation are required – especially to secure cuttingedge expertise.