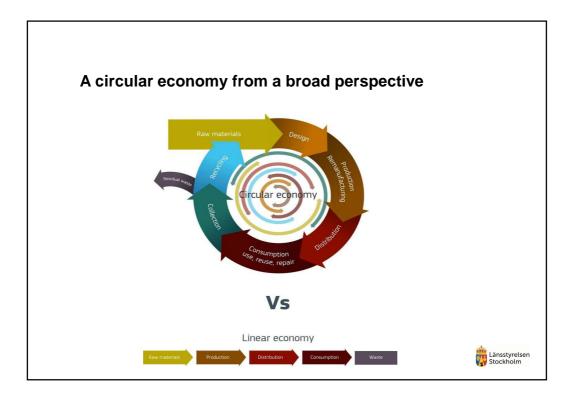

| 38,2 billions)                 |        |       |
|--------------------------------|--------|-------|
| Policy areae                   | мзек   | Share |
| Labor market policy            | 13 790 | 36 %  |
| EU funding                     | 10 463 | 27 %  |
| Business development           | 5 222  | 4 %   |
| Research and innovation policy | 3 293  | 9 %   |
| Farming etc                    | 2 287  | 6 %   |
| Regional business support      | 1 624  | 4 %   |
| International policy           | 770    | 2 %   |
| Environment and climate policy | 397    | 1 %   |
| Cultural policy                | 316    | 1 %   |
| Total                          | 38 161 |       |



















## **Functional infrastructure**

- The traffic and transport system has reached its maximum