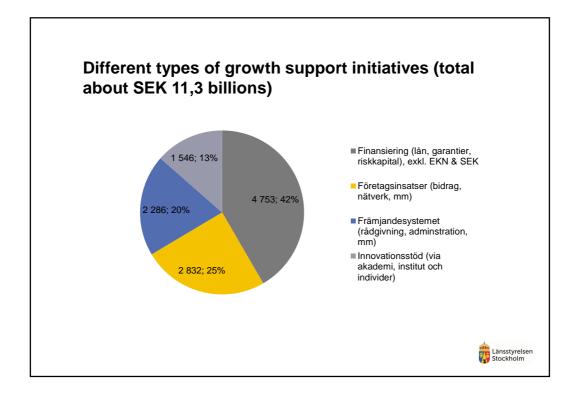

| 38,2 billions)                 |        |       |
|--------------------------------|--------|-------|
| Policy areae                   | мзек   | Share |
| Labor market policy            | 13 790 | 36 %  |
| EU funding                     | 10 463 | 27 %  |
| Business development           | 5 222  | 4 %   |
| Research and innovation policy | 3 293  | 9 %   |
| Farming etc                    | 2 287  | 6 %   |
| Regional business support      | 1 624  | 4 %   |
| International policy           | 770    | 2 %   |
| Environment and climate policy | 397    | 1 %   |
| Cultural policy                | 316    | 1 %   |
| Total                          | 38 161 |       |



















## **Functional infrastructure**

- The traffic and transport system has reached its maximum capacity.
- Major investments must be made in water supply, sewage systems and waste management.
- The expansion of broadband particularly in rural areas – is important.
- Expansion must occur in parallel with the planning of new housing and workplaces, and it must take place in an eco-friendly way.

Länsstyrelsen Stockholm





## Functional labour market & skills supply

- The need for a highly qualified workforce is rising rapidly.
- A secured skills supply, better matching and faster establishment in the labour market are prioritised measures.

Länsstyrelsen Stockholm

Länsstyrelsen Stockholm



## Greater innovative strength

- Stockholm County is described as the most knowle