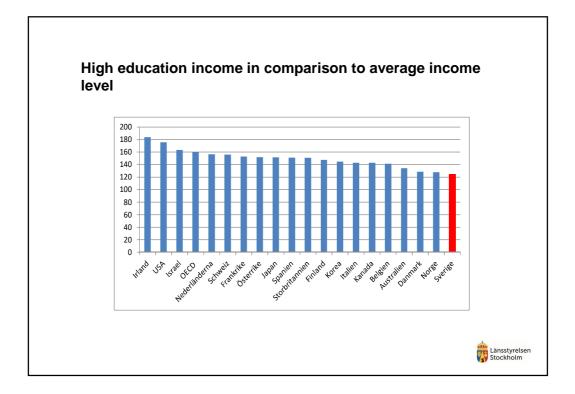

| 38,2 billions)                 |        |       |
|--------------------------------|--------|-------|
| Policy areae                   | мзек   | Share |
| Labor market policy            | 13 790 | 36 %  |
| EU funding                     | 10 463 | 27 %  |
| Business development           | 5 222  | 4 %   |
| Research and innovation policy | 3 293  | 9 %   |
| Farming etc                    | 2 287  | 6 %   |
| Regional business support      | 1 624  | 4 %   |
| International policy           | 770    | 2 %   |
| Environment and climate policy | 397    | 1 %   |
| Cultural policy                | 316    | 1 %   |
| Total                          | 38 161 |       |



















## **Functional infrastructure**

- The traffic and transport system has reached its ma