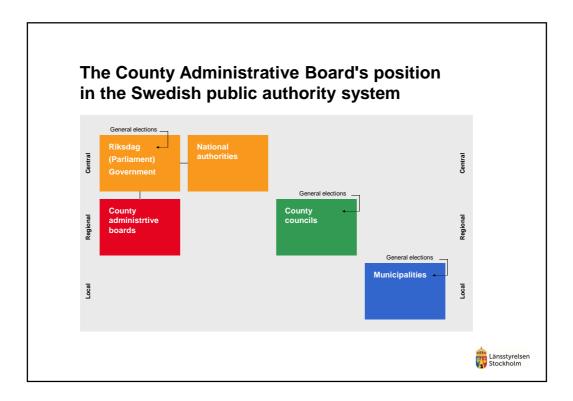

| 38,2 billions)                 |        |       |
|--------------------------------|--------|-------|
| Policy areae                   | мзек   | Share |
| Labor market policy            | 13 790 | 36 %  |
| EU funding                     | 10 463 | 27 %  |
| Business development           | 5 222  | 4 %   |
| Research and innovation policy | 3 293  | 9 %   |
| Farming etc                    | 2 287  | 6 %   |
| Regional business support      | 1 624  | 4 %   |
| International policy           | 770    | 2 %   |
| Environment and climate policy | 397    | 1 %   |
| Cultural policy                | 316    | 1 %   |
| Total                          | 38 161 |       |



















## **Functional infrastructure**

- The traffic and transport system has reached its maximum capacity.
- Major investments must be made in water supply, sewage systems and waste management.
- The expansion of broadband particularly in rural areas – is important.
- Expansion must occur in parallel with the planning of new housing and workplaces, and it must take place in an eco-friendly way.

Länsstyrelsen Stockholm





## Functional labour market & skills supply

- The need for a highly qualified workforce is rising rapidly.
- A secured skills supply, better matching and faster establishment in the labour market are prioritised measures.

Länsstyrelsen Stockholm

Länsstyrelsen Stockholm



## Greater innovative strength

- Stockholm County is described as the most knowledge-inte