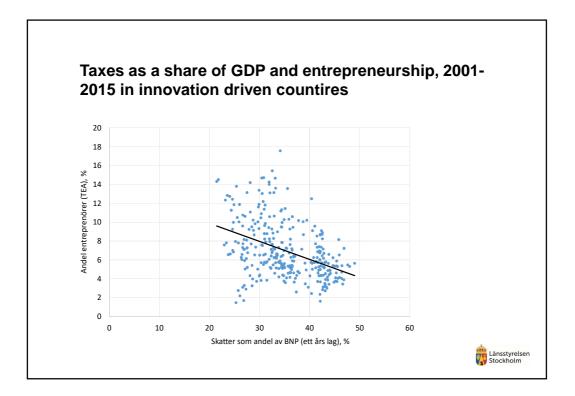

| 38,2 billions)                 |        |       |
|--------------------------------|--------|-------|
| Policy areae                   | мзек   | Share |
| Labor market policy            | 13 790 | 36 %  |
| EU funding                     | 10 463 | 27 %  |
| Business development           | 5 222  | 4 %   |
| Research and innovation policy | 3 293  | 9 %   |
| Farming etc                    | 2 287  | 6 %   |
| Regional business support      | 1 624  | 4 %   |
| International policy           | 770    | 2 %   |
| Environment and climate policy | 397    | 1 %   |
| Cultural policy                | 316    | 1 %   |
| Total                          | 38 161 |       |



















## **Functional infrastructure**

- The traffic and transport system has reached its maxi