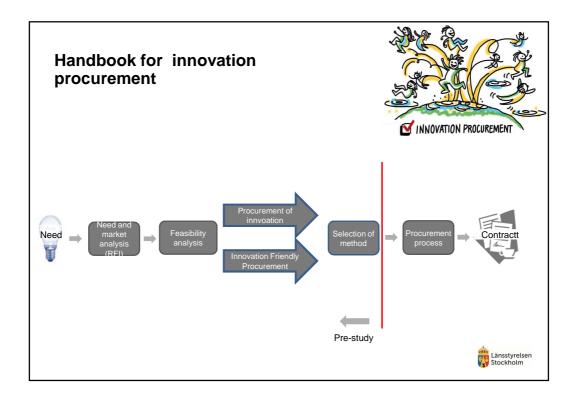

## Greater innovative strength

- Stockholm County is described as the most knowledge-intensive region outside the USA.
- But international competition is intense and measures to promote innovation are required – especially to secure cuttingedge expertise.