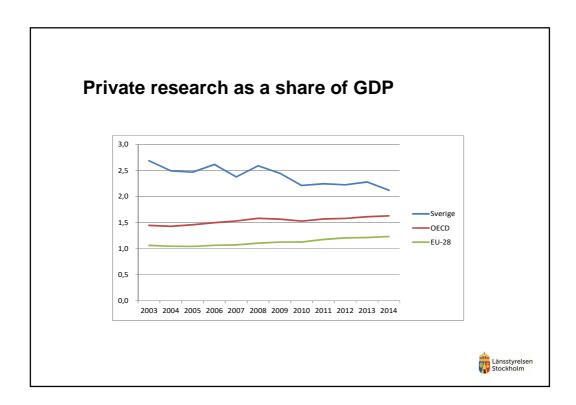

| 38,2 billions)                 |        |       |
|--------------------------------|--------|-------|
| Policy areae                   | мзек   | Share |
| Labor market policy            | 13 790 | 36 %  |
| EU funding                     | 10 463 | 27 %  |
| Business development           | 5 222  | 4 %   |
| Research and innovation policy | 3 293  | 9 %   |
| Farming etc                    | 2 287  | 6 %   |
| Regional business support      | 1 624  | 4 %   |
| International policy           | 770    | 2 %   |
| Environment and climate policy | 397    | 1 %   |
| Cultural policy                | 316    | 1 %   |
| Total                          | 38 161 |       |



















## **Functional infrastructure**

- The traffic and transport system has reached its maximum capaci