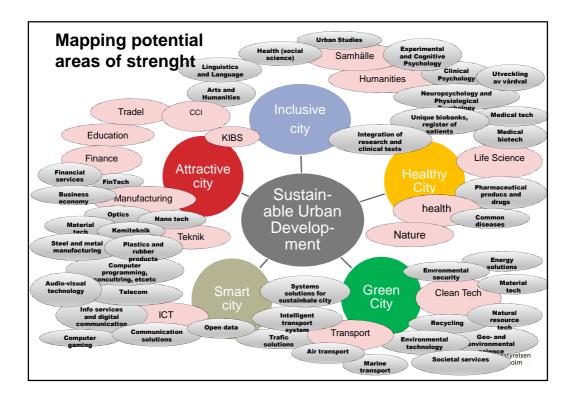

nt.
- The expansion of broadband particularly in rural areas – is important.
- Expansion must occur in parallel with the planning of new housing and workplaces, and it must take place in an eco-friendly way.

Länsstyrelsen Stockholm





## Functional labour market & skills supply

- The need for a highly qualified workforce is rising rapidly.
- A secured skills supply, better matching and faster establishment in the labour market are prioritised measures.

Länsstyrelsen Stockholm

Länsstyrelsen Stockholm



## Greater innovative strength

- Stockholm County is described as the most knowledge-intensive region outside the USA.
- But international competition is intense and measures to promote innovation are required – especially to secure cuttingedge expertise.