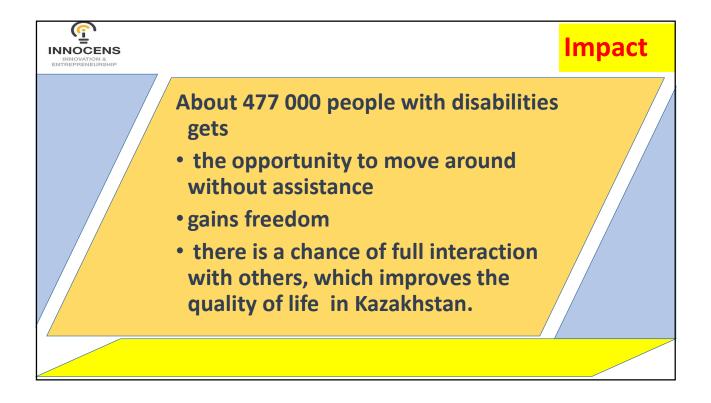

|      |  | Sales | 8200 | 8200     | 8200        | 8200      | 8200     | 8200      |  |
|                                                            | 6580 | 6580 | 6580 | 6580 | 6580                                                                                                                                | 6580 |  |       |      |          |             |           |          |           |  |
| Total expenses                                             |      | 1620 | 1620 | 1620 | 1620                                                                                                                                | 1620 |  |       |      |          |             |           |          |           |  |