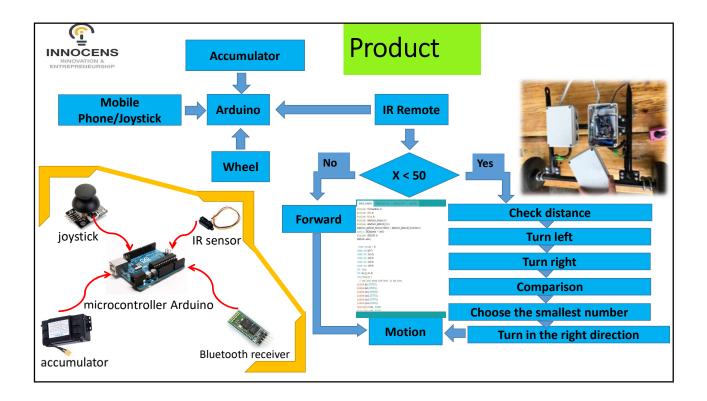

–<br>effort on<br>working organs<br>•Convenience in<br>use<br>•Battery capacity<br>is large<br>•High<br>permeability | <ul> <li>High price</li> <li>Difficult to<br/>transport</li> <li>Large size and<br/>heavy weight</li> <li>Low access to<br/>market</li> <li>Seat selection<br/>according to<br/>users parametrs:<br/>weight,<br/>diagnosis</li> <li>User<br/>assignment:<br/>street, home,<br/>gym.</li> </ul> | Manual/Mechanical<br>wheelchair | •Compact size<br>•Light weight<br>•High passability | <ul> <li>Easy to use – effort<br/>on working organs</li> <li>Difficulty of using<br/>in bad weather</li> <li>Dependence on<br/>the accompany<br/>person</li> <li>No stunner<br/>accessories</li> <li>The necessity of<br/>customer's body<br/>strength</li> <li>Low level of<br/>maneuverability</li> </ul> |



| If we sell 40 units per mounth,<br>profit will be 98.400 € |      |      |      |      | Total cost includes<br>material costs - 127€<br>labour costs - 26€<br>overhead - 25€<br>total cost 178€<br>price= 178€ + 35€ = 213€ |      |  |       |      |          |             |           |          |           |  |
|------------------------------------------------------------|------|------|------|------|-------------------------------------------------------------------------------------------------------------------------------------|------|--|-------|------|----------|-------------|-----------|----------|-----------|--|
|                                                            |      |      |      |      |