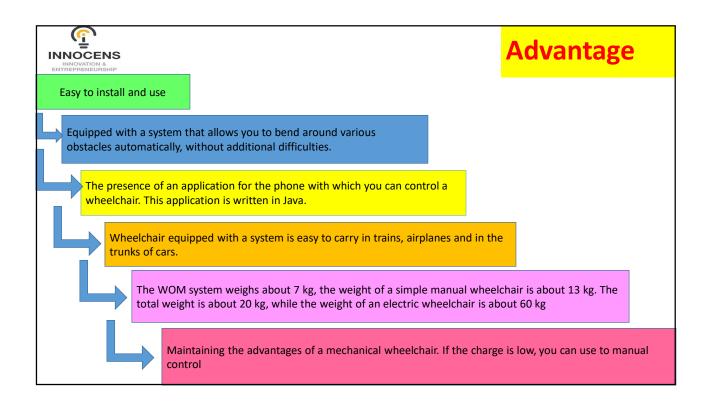

|      |  | Sales | 8200 | 8200     | 8200        | 8200      | 8200     | 8200      |  |
|                                                            | 6580 | 6580 | 6580 | 6580 | 6580                                                                                                                                | 6580 |  |       |      |          |             |           |          |           |  |
| Total expenses                                             |      | 1620 | 1620 | 1620 | 1620                                                                                                                                | 1620 |  |       |      |          |             |           |          |           |  |